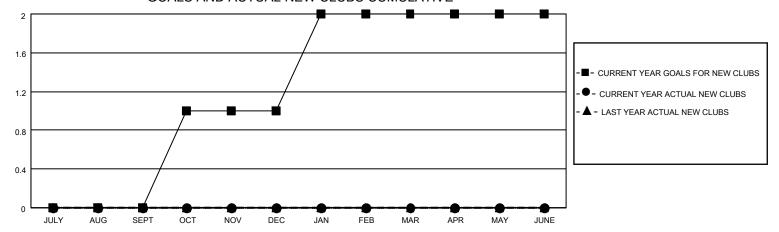

## GOALS AND ACTUAL NEW CLUBS CUMULATIVE

## MONTHLY MEMBERSHIP PROGRESS REPORT

LOCATION VIRGINIA District 24 I Results as of: 3/31/2023

| Clubs RESULTS FOR 2022-2023 |   |   |   | Members RESULTS FOR 2022-2023 |    |    |    |
|-----------------------------|---|---|---|-------------------------------|----|----|----|
|                             |   |   |   |                               |    |    |    |
| JULY/AUG/SEPT               | 0 | 0 | 0 | JULY/AUG/SEPT                 | 60 | 33 | 61 |
| OCT/NOV/DEC                 | 1 | 0 | 1 | OCT/NOV/DEC                   | 60 | 44 | 73 |
| JAN/FEB/MAR                 | 1 | 0 | 0 | JAN/FEB/MAR                   | 60 | 53 | 61 |
| APR/MAY/JUNE                | 0 | 0 | 0 | APR/MAY/JUNE                  | 60 | 0  | 0  |