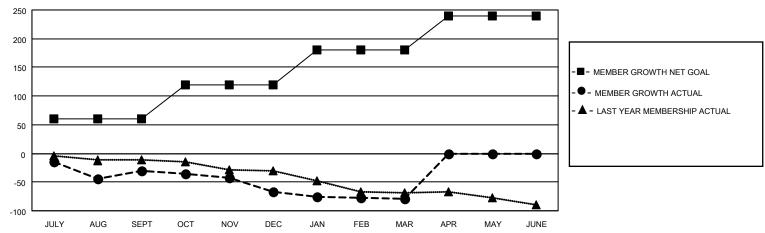

## GOALS AND ACTUAL MEMBERS CUMULATIVE

| DROPPED CLUBS: 1 |     | 40 CLUBS OF 89 ADDED 1 OR<br>MORE NEW MEMBERS | GENDER DISTRIBUTION       |                                |  |
|------------------|-----|-----------------------------------------------|---------------------------|--------------------------------|--|
|                  |     | MORE NEW MEMBERS                              | MALE<br>FEMALE            | 1,145 (63.12%)<br>669 (36.88%) |  |
| DROPPED MEMBERS  |     | NON BINARY<br>PREFER NOT TO ANSW              |                           | 0 (0.00%)<br>R 0 (0.00%)       |  |
| DECEASED         | 37  |                                               | THE ERMOTTO ANOWER        | 0 (0.0070)                     |  |
| CLUB CANCELLED   | 17  | CLICK HERE FOR CUMULATIVE                     | TOTAL FAMILY UNIT MEMBERS | 3 271                          |  |
| OTHER            | 141 | MEMBERSHIP DATA                               |                           |                                |  |
| TOTAL            | 195 |                                               | FAMILY MEMBERS PAYING HAI | LF DUES 137                    |  |

## MONTHLY MEMBERSHIP PROGRESS REPORT

LOCATION VIRGINIA District 24 I Results as of: 3/31/2023

| Clubs RESULTS FOR 2022-2023 |   |   |   | Members RESULTS FOR 2022-2023 |    |    |    |
|-----------------------------|---|---|---|-------------------------------|----|----|----|
|                             |   |   |   |                               |    |    |    |
| JULY/AUG/SEPT               | 0 | 0 | 0 | JULY/AUG/SEPT                 | 60 | 33 | 61 |
| OCT/NOV/DEC                 | 1 | 0 | 1 | OCT/NOV/DEC                   | 60 | 44 | 73 |
| JAN/FEB/MAR                 | 1 | 0 | 0 | JAN/FEB/MAR                   | 60 | 53 | 61 |
| APR/MAY/JUNE                | 0 | 0 | 0 | APR/MAY/JUNE                  | 60 | 0  | 0  |